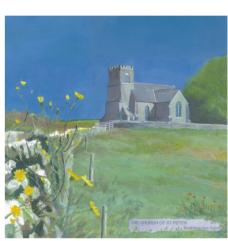

Dawn at New Bridge Acrylic £250 reduced to £150

Church of St Peter Acrylic f225 reduced to f125

Deliah Acrylic £250 reduced to £150

North Hallsands Acrylic £225 reduced to £125

Provident
Acrylic
£175 reduced to £75